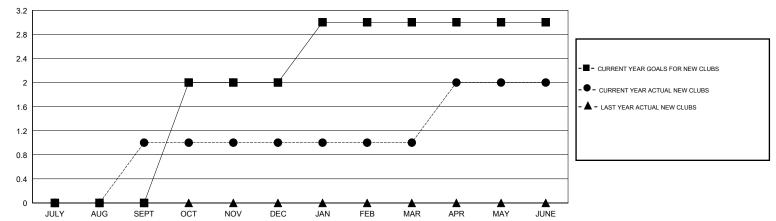

## GOALS AND ACTUAL MEMBERS CUMULATIVE

| DROPPED CLUBS: 1 |     | 44 CLUBS OF 57 ADDED 1 OR MORE<br>NEW MEMBERS | MALE                                | GENDER DISTRIBUTION  MALE 762 (54.04%)  FEMALE 648 (45.96%) |     |
|------------------|-----|-----------------------------------------------|-------------------------------------|-------------------------------------------------------------|-----|
| DROPPED MEMBERS  |     |                                               | LEWALL                              | 0.0 (.0.00,0)                                               |     |
| DECEASED         | 19  | CLICK HERE FOR CUMULATIVE  MEMBERSHIP DATA    | TOTAL FAMILY UNIT MEMBERS           |                                                             | 421 |
| CLUB CANCELLED   | 0   |                                               | FAMILY MEMBERS PAYING HALF 215 DUES |                                                             | 215 |
| OTHER            | 212 |                                               |                                     |                                                             | 213 |
| TOTAL            | 231 |                                               |                                     |                                                             |     |