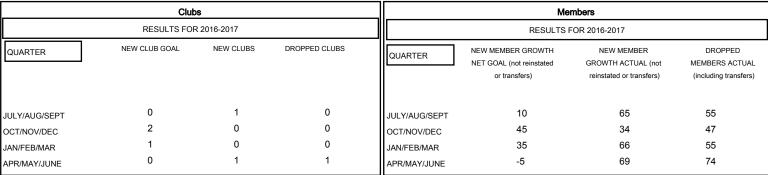

## MONTHLY MEMBERSHIP PROGRESS REPORT

District 35 O

Results as of: 6/30/2017





## GOALS AND ACTUAL NEW CLUBS CUMULATIVE



## GOALS AND ACTUAL MEMBERS CUMULATIVE



| DROPPED CLUBS: 1 |     | 44 CLUBS OF 57 ADDED 1 OR MORE<br>NEW MEMBERS | MALE                                | GENDER DISTRIBUTION  MALE 762 (54.04%)  FEMALE 648 (45.96%) |     |
|------------------|-----|-----------------------------------------------|-------------------------------------|-------------------------------------------------------------|-----|
| DROPPED MEMBERS  |     |                                               | LEWALL                              | 0.0 (.0.00,0)                                               |     |
| DECEASED         | 19  | CLICK HERE FOR CUMULATIVE  MEMBERSHIP DATA    | TOTAL FAMILY UNIT MEMBERS           |