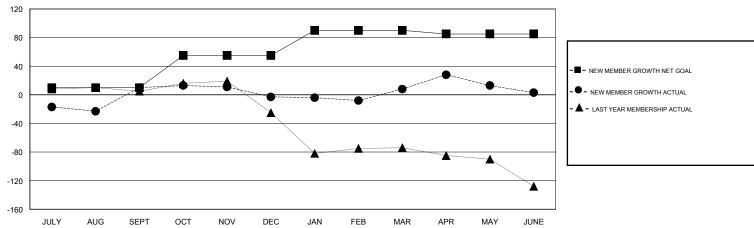

## GOALS AND ACTUAL MEMBERS CUMULATIVE

| DROPPED CLUBS: 1 |     | 44 CLUBS OF 57 ADDED 1 OR MORE<br>NEW MEMBERS | MALE                                | GENDER DISTRIBUTION  MALE 762 (54.04%)  FEMALE 648 (45.96%) |     |
|------------------|-----|-----------------------------------------------|-------------------------------------|-------------------------------------------------------------|-----|
| DROPPED MEMBERS  |     |                                               | LEWALL                              | 0.0 (.0.00,0)                                               |     |
| DECEASED         | 19  | CLICK HERE FOR CUMULATIVE  MEMBERSHIP DATA    | TOTAL FAMILY UNIT MEMBERS           |                                                             | 421 |
| CLUB CANCELLED   | 0   |                                               | FAMILY MEMBERS PAYING HALF 215 DUES |                                                             | 215 |
| OTHER            | 212 |                                               |                                     |                                                             | 213 |
| TOTAL            | 231 |                                               |                                     |                                                             |     |